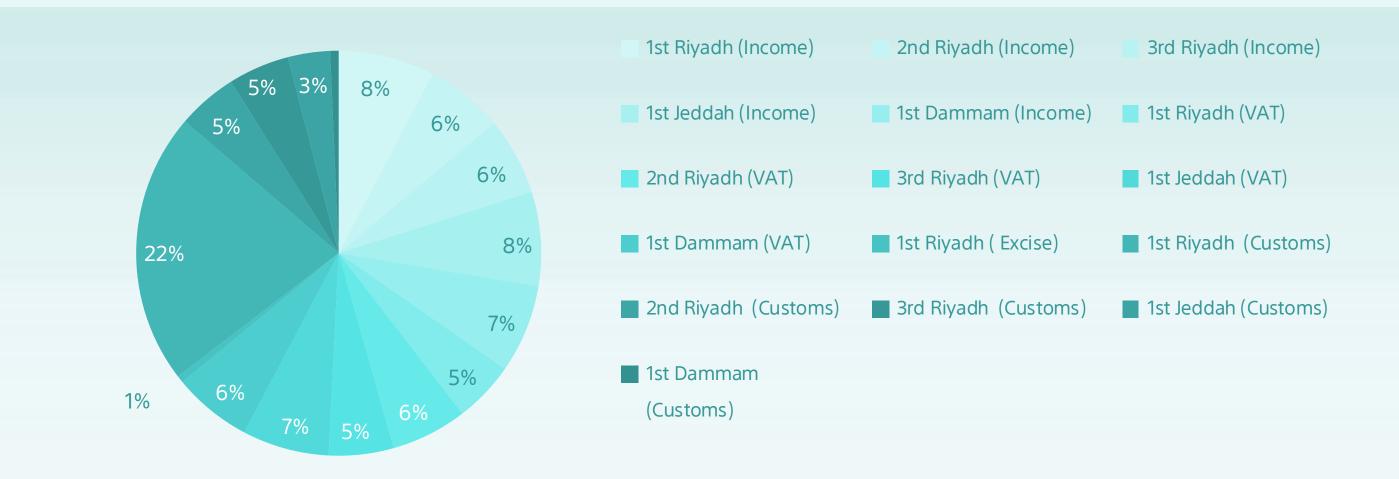

## **Completed Cases** Report

Until Apr 2023

| Committee |                        | Accepted<br>Cases | Rejected<br>Cases | End of<br>Dispute | Canceled | Other | Total  | Total of<br>decisions |
|-----------|------------------------|-------------------|-------------------|-------------------|----------|-------|--------|-----------------------|
| Income    | 1 <sup>st</sup> Riyadh | 594               | 4,718             | 39                | 346      | 207   | 5,904  | 26,548                |
|           | 2 <sup>nd</sup> Riyadh | 288               | 3,892             | 62                | 289      | 232   | 4,763  |                       |
|           | 3 <sup>rd</sup> Riyadh | 977               | 3,491             | 36                | 149      | 79    | 4,732  |                       |
|           | 1 <sup>st</sup> Jeddah | 957               | 4,412             | 55                | 160      | 177   | 5,761  |                       |
|           | 1 <sup>st</sup> Dammam | 904               | 3,941             | 48                | 407      | 88    | 5,388  |                       |
| VAT       | 1 <sup>st</sup> Riyadh | 515               | 2097              | 297               | 664      | 154   | 3,727  | 22,468                |
|           | 2 <sup>nd</sup> Riyadh | 620               | 3,154             | 410               | 350      | 117   | 4,651  |                       |
|           | 3 <sup>rd</sup> Riyadh | 734               | 2,600             | 238               | 266      | 120   | 3,958  |                       |
|           | 1 <sup>st</sup> Jeddah | 637               | 4,076             | 198               | 326      | 70    | 5,307  |                       |
|           | 1 <sup>st</sup> Dammam | 900               | 3,170             | 310               | 217      | 228   | 4,825  |                       |
| Excise    | 1 <sup>st</sup> Riyadh | 97                | 314               | 1                 | 15       | 6     | 433    | 433                   |
| Customs   | 1 <sup>st</sup> Riyadh | 2,589             | 13,642            | 2                 | 0        | 381   | 16,614 | 27,107                |
|           | 2 <sup>nd</sup> Riyadh | 2,193             | 835               | 5                 | 0        | 624   | 3,657  |                       |
|           | 3 <sup>rd</sup> Riyadh | 1,064             | 2,400             | 8                 | 0        | 268   | 3,740  |                       |
|           | 1 <sup>st</sup> Jeddah | 52                | 47                | 0                 | 0        | 2,482 | 2,581  |                       |
|           | 1 <sup>st</sup> Dammam | 1                 | 14                | 0                 | 0        | 500   | 515    |                       |
| Total     |                        | 13,122            | 52,803            | 1,709             | 3,189    | 5,733 | 76,556 |                       |