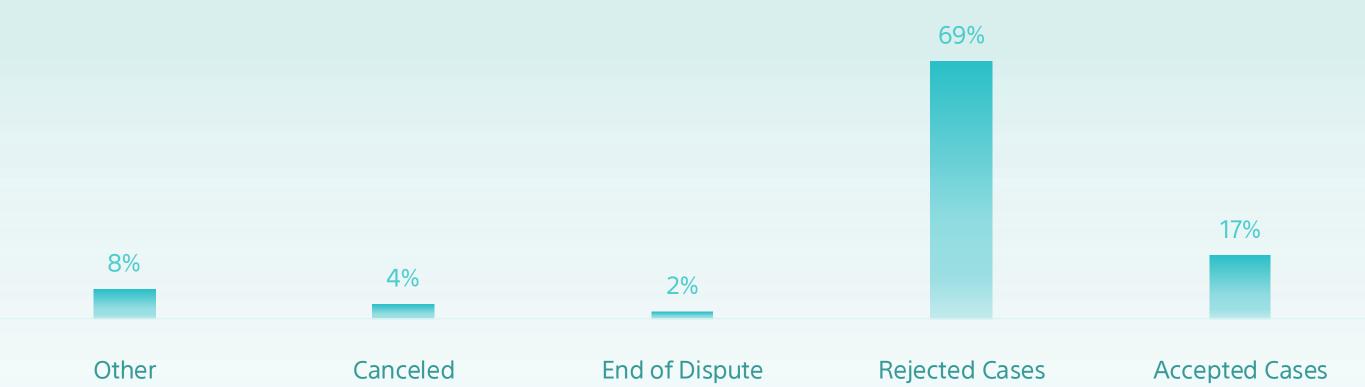

## **Completed Cases** Report

Until Apr 2023

| Committee |                        | Accepted<br>Cases | Rejected<br>Cases | End of<br>Dispute | Canceled | Other | Total  | Total of<br>decisions |
|-----------|------------------------|-------------------|-------------------|-------------------|----------|-------|--------|-----------------------|
| Income    | 1 <sup>st</sup> Riyadh | 594               | 4,718             | 39                | 346      | 207   | 5,904  | 26,548                |
|           | 2 <sup>nd</sup> Riyadh | 288               | 3,892             | 62                | 289      | 232   | 4,763  |                       |
|           | 3 <sup>rd</sup> Riyadh | 977               | 3,491             | 36                | 149      | 79    | 4,732  |                       |
|           | 1 <sup>st</sup> Jeddah | 957               | 4,412             | 55                | 160      | 177   | 5,761  |                       |
|           | 1 <sup>st</sup> Dammam | 904               | 3,941             | 48                | 407      | 88    | 5,388  |                       |
| VAT       | 1 <sup>st</sup> Riyadh | 515               | 2097              | 297               | 664      | 154   | 3,727  | 22,468                |
|           | 2 <sup>nd</sup> Riyadh | 620               | 3,154             | 410               | 350      | 117   | 4,651  |                       |
|           | 3 <sup>rd</sup> Riyadh | 734               | 2,600             | 238               | 266      | 120   | 3,958  |                       |
|           | 1 <sup>st</sup> Jeddah | 637               | 4,076             | 198               | 326      | 70    | 5,307  |                       |
|           | 1 <sup>st</sup> Dammam | 900               | 3,170             | 310               | 217      | 228   | 4,825  |                       |
| Excise    | 1 <sup>st</sup> Riyadh | 97                | 314               | 1                 | 15       | 6     | 433    | 433                   |
| Customs   | 1 <sup>st</sup> Riyadh | 2,589             | 13,642            | 2                 | 0        | 381   | 16,614 | 27,107                |
|           | 2 <sup>nd</sup> Riyadh | 2,193             | 835               | 5                 | 0        | 624   | 3,657  |                       |
|           | 3 <sup>rd</sup> Riyadh | 1,064             | 2,400             | 8                 | 0        | 268   | 3,740  |                       |
|           | 1 <sup>st</sup> Jeddah | 52                | 47                | 0                 | 0        | 2,482 | 2,581  |                       |
|           | 1 <sup>st</sup> Dammam | 1                 | 14                | 0                 | 0        | 500   | 515    |                       |
| Total     |                        | 13,122            | 52,803            | 1,709             | 3,189    | 5,733 | 76,556 |                       |